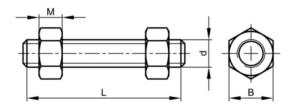

|                  |               |
| Info               | Tolerances of the<br>total length of the<br>studbolts according<br>to ASME B16.5<br>Table C-3L is the<br>nominal length of the<br>studbolt, measured<br>from the first to the<br>last full thread and<br>thus excluding the<br>chamfered ends. |                  |               |
|                    | a a ti a m                                                                                                                                                                                                                                     | Technical Drewin | ~             |

# Technical SpecificationTechnical DrawingB2L (mm)355M31