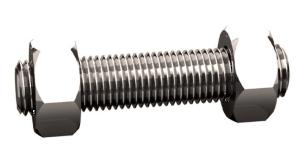

## Studbolt with 2 heavy hexagon nuts ASME B16.5/ B18.2.2 Stainless steel ASTM A193 - ASTM A194 Gr.B8M Cl.2 - Gr.8M 1.1/4X160 (6.1/4)

| Article number | 22539.317.158 |
|----------------|---------------|
| Brand          | -             |
| UBB            | 500578143322  |
| UNSPSC         | 31161619      |
| EAN            | 8715494326643 |
| PKG. of 1      | Full Box Only |