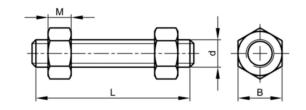

#### **Technical Drawing**

| В      | 2   |
|--------|-----|
| L (mm) | 160 |
| M      | 31  |

chamfered ends.