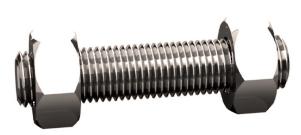

## Studbolt with 2 heavy hexagon nuts ASME B16.5/ B18.2.2 Stainless steel ASTM A193 - ASTM A194 Gr.B8M Cl.2 - Gr.8M 1.1/8X360 (14.1/4)

| Article number | 22539.285.361 |
|----------------|---------------|
| Brand          | -             |
| UBB            | 500578137894  |
| UNSPSC         | 31161619      |
| EAN            | 8715494326094 |
| PKG. of 1      | Full Box Only |

#### **Standards**

| Diameter           | 1.1/8 Inch                                                                                                                                                                                                       | ASME     | B16.5/B18.2.2 |
|--------------------|------------------------------------------------------------------------------------------------------------------------------------------------------------------------------------------------------------------|----------|---------------|
| Length             | 360 mm                                                                                                                                                                                                           | ASTM     | A193/A194     |
| Class              | Gr.B8M Cl.2 - Gr.8M                                                                                                                                                                                              | BS ≈4882 | <b>≈</b> 4882 |
| Material           | Stainless steel                                                                                                                                                                                                  |          |               |
| Material technical | ASTM A193 - ASTM<br>A194                                                                                                                                                                                         |          |               |
| Thread direction   | Right                                                                                                                                                                                                            |          |               |
| Thread             | 8 Unified National                                                                                                                                                                                               |          |               |
| Threads per inch   | 8                                                                                                                                                                                                                |          |               |
| Info               | Tolerances of the total length of the studbolts according to ASME B16.5 Table C-3L is the nominal length of the studbolt, measured from the first to the last full thread and thus excluding the chamfered ends. |          |               |