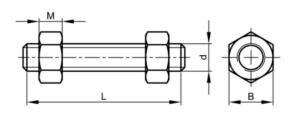

|          |               |
| Threads per inch   | 8                                                                                                                                                                                                                |          |               |
| Info               | Tolerances of the total length of the studbolts according to ASME B16.5 Table C-3L is the nominal length of the studbolt, measured from the first to the last full thread and thus excluding the chamfered ends. |          |               |

## **Technical Specification**

## **Technical Drawing**

| L (mm) | 360  |
|--------|------|
| M      | 28.2 |