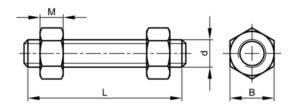

|      |               |
| Threads per inch   | 8                                                                                                                                                                                                                |      |               |
| Info               | Tolerances of the total length of the studbolts according to ASME B16.5 Table C-3L is the nominal length of the studbolt, measured from the first to the last full thread and thus excluding the chamfered ends. |      |               |

## **Technical Specification**

## **Technical Drawing**

L (mm) 345 M 28.2