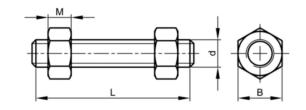

#### **Technical Drawing**

| В      | 1.8125 |
|--------|--------|
| L (mm) | 190    |
| M      | 28.2   |