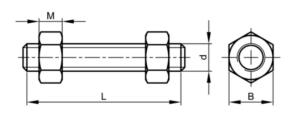

|                |               |
| Threads per inch   | 8                                                                                                                                                                                                                |                |               |
| Info               | Tolerances of the total length of the studbolts according to ASME B16.5 Table C-3L is the nominal length of the studbolt, measured from the first to the last full thread and thus excluding the chamfered ends. |                |               |

## **Technical Specification**

### **Technical Drawing**

| L (mm) | 400 |
|--------|-----|
| M      | 25  |