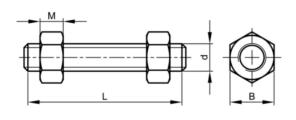

### **Technical Drawing**

| В | 1.625 |
|---|-------|
| В | 1.625 |

| L (mm) | 385 |
|--------|-----|
| M      | 25  |