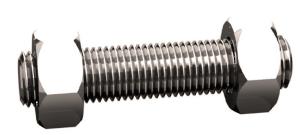

## Studbolt with 2 heavy hexagon nuts ASME B16.5/ B18.2.2 Stainless steel ASTM A193 - ASTM A194 Gr.B8M Cl.2 - Gr.8M 1 Inch X385 (15.1/4)

| Article number | 22538.254.387 |
|----------------|---------------|
| Brand          | -             |
| UBB            | 500578066010  |
| UNSPSC         | 31161619      |
| EAN            | 8715494344296 |
| PKG. of 1      | Full Box Only |