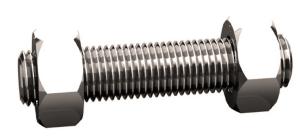

## Studbolt with 2 heavy hexagon nuts ASME B16.5/ B18.2.2 Stainless steel ASTM A193 - ASTM A194 Gr.B8M Cl.2 - Gr.8M 1 Inch X135 (5.1/4)

| Article number | 22538.254.133 |
|----------------|---------------|
| Brand          | -             |
| UBB            | 500578061060  |
| UNSPSC         | 31161619      |
| EAN            | 8715494338820 |
| PKG. of 1      | Full Box Only |

#### **Standards**

| Diameter           | 1 Inch                                                                                                                                                                                                           | BS                 | <b>≈</b> 4882 |
|--------------------|------------------------------------------------------------------------------------------------------------------------------------------------------------------------------------------------------------------|--------------------|---------------|
| Length             | 135 mm                                                                                                                                                                                                           | ASTM               | A193/A194     |
| Class              | Gr.B8M Cl.2 - Gr.8M                                                                                                                                                                                              | ASME B16.5/B18.2.2 | B16.5/B18.2.2 |
| Material           | Stainless steel                                                                                                                                                                                                  |                    |               |
| Material technical | ASTM A193 - ASTM<br>A194                                                                                                                                                                                         |                    |               |
| Thread direction   | Right                                                                                                                                                                                                            |                    |               |
| Thread             | Unified National<br>Coarse                                                                                                                                                                                       |                    |               |
| Threads per inch   | 8                                                                                                                                                                                                                |                    |               |
| Info               | Tolerances of the total length of the studbolts according to ASME B16.5 Table C-3L is the nominal length of the studbolt, measured from the first to the last full thread and thus excluding the chamfered ends. |                    |               |