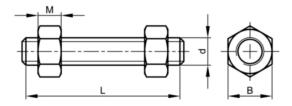

### **Technical Drawing**

| В | 1.625 |
|---|-------|
| Ь | 1.025 |

L (mm) 135 M 25