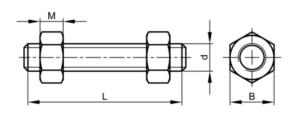

### **Technical Drawing**

| В | 1.625 |
|---|-------|
| _ |       |

| L (mm) | 105 |
|--------|-----|
| M      | 25  |