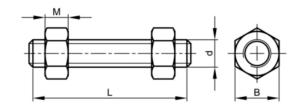

## **Technical Drawing**

| В      | 1.4375 |
|--------|--------|
| L (mm) | 500    |

chamfered ends.