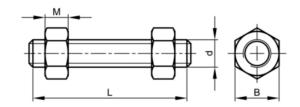

#### **Technical Drawing**

| В      | 1.4375 |
|--------|--------|
| L (mm) | 260    |

chamfered ends.