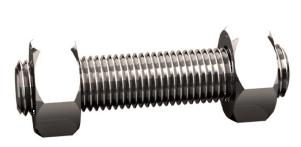

## Studbolt with 2 heavy hexagon nuts ASME B16.5/ B18.2.2 Stainless steel ASTM A193 - ASTM A194 Gr.B8M Cl.2 - Gr.8M 7/8X205 (8.1/8)

| Article number | 22538.222.205 |
|----------------|---------------|
| Brand          | -             |
| UBB            | 500578054479  |
| UNSPSC         | 31161619      |
| EAN            | 8715494333191 |
| PKG. of 1      | Full Box Only |