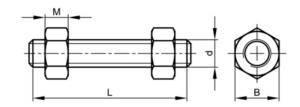

### **Technical Drawing**

| В      | 1.4375 |
|--------|--------|
| L (mm) | 205    |

chamfered ends.