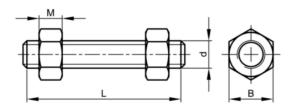

## **Technical Parameters**

Standards

| Diameter                | 7/8 Inch                                                                                                                                                                                                                                       | ASME              | B16.5/B18.2.2 |
|-------------------------|------------------------------------------------------------------------------------------------------------------------------------------------------------------------------------------------------------------------------------------------|-------------------|---------------|
| Length                  | 70 mm                                                                                                                                                                                                                                          | BS                | ≈4882         |
| Class                   | Gr.B8M Cl.2 - Gr.8M                                                                                                                                                                                                                            | ASTM              | A193/A194     |
| Material                | Stainless steel                                                                                                                                                                                                                                |                   |               |
| Material technical      | ASTM A193 - ASTM<br>A194                                                                                                                                                                                                                       |                   |               |
| Thread direction        | Right                                                                                                                                                                                                                                          |                   |               |
| Thread                  | Unified National<br>Coarse                                                                                                                                                                                                                     |                   |               |
| Threads per inch        | 9                                                                                                                                                                                                                                              |                   |               |
| Info                    | Tolerances of the<br>total length of the<br>studbolts according<br>to ASME B16.5<br>Table C-3L is the<br>nominal length of the<br>studbolt, measured<br>from the first to the<br>last full thread and<br>thus excluding the<br>chamfered ends. |                   |               |
| Technical Specification |                                                                                                                                                                                                                                                | Technical Drawing |               |
| В                       | 1.4375                                                                                                                                                                                                                                         |                   |               |
| L (mm)                  | 70                                                                                                                                                                                                                                             |                   |               |