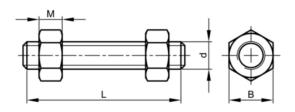

## **Technical Parameters**

Standards

| Diameter                | 5/8 Inch                                                                                                                                                                                                                                       | ASME              | B16.5/B18.2.2 |
|-------------------------|------------------------------------------------------------------------------------------------------------------------------------------------------------------------------------------------------------------------------------------------|-------------------|---------------|
| Length                  | 105 mm                                                                                                                                                                                                                                         | BS                | ≈4882         |
| Class                   | Gr.B8M Cl.2 - Gr.8M                                                                                                                                                                                                                            | ASTM              | A193/A194     |
| Material                | Stainless steel                                                                                                                                                                                                                                |                   |               |
| Material technical      | ASTM A193 - ASTM<br>A194                                                                                                                                                                                                                       |                   |               |
| Thread direction        | Right                                                                                                                                                                                                                                          |                   |               |
| Thread                  | Unified National<br>Coarse                                                                                                                                                                                                                     |                   |               |
| Threads per inch        | 11                                                                                                                                                                                                                                             |                   |               |
| Info                    | Tolerances of the<br>total length of the<br>studbolts according<br>to ASME B16.5<br>Table C-3L is the<br>nominal length of the<br>studbolt, measured<br>from the first to the<br>last full thread and<br>thus excluding the<br>chamfered ends. |                   |               |
| Technical Specification |                                                                                                                                                                                                                                                | Technical Drawing |               |
| В                       | 1.0625                                                                                                                                                                                                                                         |                   |               |

L (mm) 105