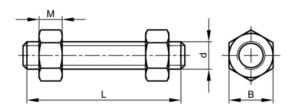

## **Technical Parameters**

Standards

| Diameter                | 1/2 Inch                                                                                                                                                                                                                                       | ASME              | B16.5/B18.2.2 |
|-------------------------|------------------------------------------------------------------------------------------------------------------------------------------------------------------------------------------------------------------------------------------------|-------------------|---------------|
| Length                  | 385 mm                                                                                                                                                                                                                                         | BS                | ≈4882         |
| Class                   | Gr.B8M Cl.2 - Gr.8M                                                                                                                                                                                                                            | ASTM              | A193/A194     |
| Material                | Stainless steel                                                                                                                                                                                                                                |                   |               |
| Material technical      | ASTM A193 - ASTM<br>A194                                                                                                                                                                                                                       |                   |               |
| Thread direction        | Right                                                                                                                                                                                                                                          |                   |               |
| Thread                  | Unified National<br>Coarse                                                                                                                                                                                                                     |                   |               |
| Threads per inch        | 13                                                                                                                                                                                                                                             |                   |               |
| Info                    | Tolerances of the<br>total length of the<br>studbolts according<br>to ASME B16.5<br>Table C-3L is the<br>nominal length of the<br>studbolt, measured<br>from the first to the<br>last full thread and<br>thus excluding the<br>chamfered ends. |                   |               |
| Technical Specification |                                                                                                                                                                                                                                                | Technical Drawing |               |
| В                       | 0.875                                                                                                                                                                                                                                          |                   |               |
|                         |                                                                                                                                                                                                                                                |                   |               |

L (mm)

385