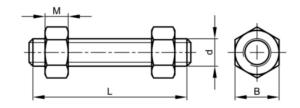

#### **Technical Drawing**

| В      | 0.875 |
|--------|-------|
| L (mm) | 380   |

chamfered ends.