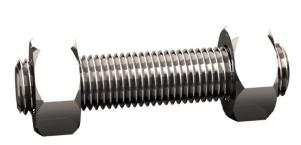

## Studbolt with 2 heavy hexagon nuts ASME B16.5/ B18.2.2 Stainless steel ASTM A193 - ASTM A194 Gr.B8M Cl.2 - Gr.8M 1/2X380 (15)

| Article number | 22538.127.381 |
|----------------|---------------|
| Brand          | -             |
| UBB            | 500627300519  |
| UNSPSC         | 31161619      |
| EAN            | 8715494535144 |
| PKG. of 1      | Full Box Only |

#### **Standards**

| Diameter           | 1/2 Inch                                                                                                                                                                                         | BS   | <b>≈</b> 4882 |
|--------------------|--------------------------------------------------------------------------------------------------------------------------------------------------------------------------------------------------|------|---------------|
| Length             | 380 mm                                                                                                                                                                                           | ASME | B16.5/B18.2.2 |
| Class              | Gr.B8M Cl.2 - Gr.8M                                                                                                                                                                              | ASTM | A193/A194     |
| Material           | Stainless steel                                                                                                                                                                                  |      |               |
| Material technical | ASTM A193 - ASTM<br>A194                                                                                                                                                                         |      |               |
| Thread direction   | Right                                                                                                                                                                                            |      |               |
| Thread             | Unified National<br>Coarse                                                                                                                                                                       |      |               |
| Threads per inch   | 13                                                                                                                                                                                               |      |               |
| Info               | Tolerances of the total length of the studbolts according to ASME B16.5 Table C-3L is the nominal length of the studbolt, measured from the first to the last full thread and thus excluding the |      |               |