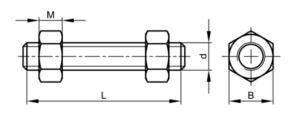

## **Technical Parameters**

L (mm)

95

Standards

| Diameter                | 1 Inch                                                                                                                                                                                                                                         | ASME              | B16.5/B18.2.2 |
|-------------------------|------------------------------------------------------------------------------------------------------------------------------------------------------------------------------------------------------------------------------------------------|-------------------|---------------|
| Length                  | 95 mm                                                                                                                                                                                                                                          | BS                | ≈4882         |
| Class                   | Gr.B8 - Gr.8                                                                                                                                                                                                                                   | ASTM              | A193/A194     |
| Material                | Stainless steel                                                                                                                                                                                                                                |                   |               |
| Material technical      | ASTM A193 - ASTM<br>A194                                                                                                                                                                                                                       |                   |               |
| Thread direction        | Right                                                                                                                                                                                                                                          |                   |               |
| Thread                  | Unified National<br>Coarse                                                                                                                                                                                                                     |                   |               |
| Threads per inch        | 8                                                                                                                                                                                                                                              |                   |               |
| Info                    | Tolerances of the<br>total length of the<br>studbolts according<br>to ASME B16.5<br>Table C-3L is the<br>nominal length of the<br>studbolt, measured<br>from the first to the<br>last full thread and<br>thus excluding the<br>chamfered ends. |                   |               |
| Technical Specification |                                                                                                                                                                                                                                                | Technical Drawing |               |
| В                       | 1.625                                                                                                                                                                                                                                          |                   |               |