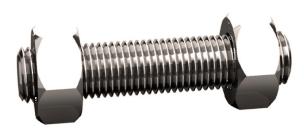

## Studbolt with 2 heavy hexagon nuts ASME B16.5/ B18.2.2 Stainless steel ASTM A193 - ASTM A194 Gr.B8 -Gr.8 1 Inch X95 (3.3/4)

| Article number | 22534.254.095 |
|----------------|---------------|
| Brand          | -             |
| UBB            | 500578997628  |
| UNSPSC         | 31161619      |
| EAN            | 8715494412667 |
| PKG. of 1      | Full Box Only |