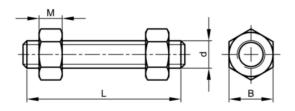

## **Technical Parameters**

Standards

| Diameter                | 7/8 Inch                                                                                                                                                                                                                                       | ASME              | B16.5/B18.2.2 |
|-------------------------|------------------------------------------------------------------------------------------------------------------------------------------------------------------------------------------------------------------------------------------------|-------------------|---------------|
| Length                  | 485 mm                                                                                                                                                                                                                                         | BS                | ≈4882         |
| Class                   | Gr.B8 - Gr.8                                                                                                                                                                                                                                   | ASTM              | A193/A194     |
| Material                | Stainless steel                                                                                                                                                                                                                                |                   |               |
| Material technical      | ASTM A193 - ASTM<br>A194                                                                                                                                                                                                                       |                   |               |
| Thread direction        | Right                                                                                                                                                                                                                                          |                   |               |
| Thread                  | Unified National<br>Coarse                                                                                                                                                                                                                     |                   |               |
| Threads per inch        | 9                                                                                                                                                                                                                                              |                   |               |
| Info                    | Tolerances of the<br>total length of the<br>studbolts according<br>to ASME B16.5<br>Table C-3L is the<br>nominal length of the<br>studbolt, measured<br>from the first to the<br>last full thread and<br>thus excluding the<br>chamfered ends. |                   |               |
| Technical Specification |                                                                                                                                                                                                                                                | Technical Drawing |               |
| В                       | 1.4375                                                                                                                                                                                                                                         |                   |               |

L (mm) 485