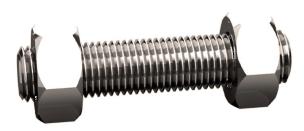

## Studbolt with 2 heavy hexagon nuts ASME B16.5/ B18.2.2 Stainless steel ASTM A193 - ASTM A194 Gr.B8 -Gr.8 7/8X485 (19)

| Article number | 22534.222.482 |
|----------------|---------------|
| Brand          | -             |
| UBB            | 500578996893  |
| UNSPSC         | 31161619      |
| EAN            | 8715494412582 |
| PKG. of 1      | Full Box Only |

## **Technical Parameters**

Standards

| Diameter                | 7/8 Inch                                                                                                                                                                                                                                       | ASME              | B16.5/B18.2.2 |
|-------------------------|------------------------------------------------------------------------------------------------------------------------------------------------------------------------------------------------------------------------------------------------|-------------------|---------------|
| Length                  | 485 mm                                                                                                                                                                                                                                         | BS                | ≈4882         |
| Class                   | Gr.B8 - Gr.8                                                                                                                                                                                                                                   | ASTM              | A193/A194     |
| Material                | Stainless steel                                                                                                                                                                                                                                |                   |               |
| Material technical      | ASTM A193 - ASTM<br>A194                                                                                                                                                                                                                       |                   |               |
| Thread direction        | Right                                                                                                                                                                                                                                          |                   |               |
| Thread                  | Unified National<br>Coarse                                                                                                                                                                                                                     |                   |               |
| Threads per inch        | 9                                                                                                                                                                                                                                              |                   |               |
| Info                    | Tolerances of the<br>total length of the<br>studbolts according<br>to ASME B16.5<br>Table C-3L is the<br>nominal length of the<br>studbolt, measured<br>from the first to the<br>last full thread and<br>thus excluding the<br>chamfered ends. |                   |               |
| Technical Specification |                                                                                                                                                                                                                                                | Technical Drawing |               |
| В                       | 1.4375                                                                                                                                                                                                                                         |                   |               |