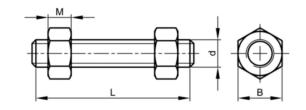

#### **Technical Drawing**

| В      | 3.3125 |
|--------|--------|
| L (mm) | 520    |
| M      | 62.3   |