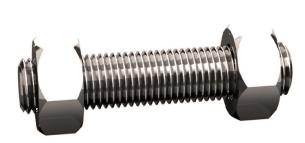

## Studbolt with 2 heavy hexagon nuts ASME B16.5/ **B18.2.2 Stainless steel ASTM** A193 - ASTM A194 Gr.B8 CI.2 - Gr.8 2.1/2X435 (17.1/8)

| Article number | 22530.635.435 |
|----------------|---------------|
| Brand          | -             |
| UBB            | 500578584129  |
| UNSPSC         | 31161619      |
| EAN            | 8715494352758 |
| PKG, of 1      | Full Box Only |

A193/A194

B16.5/B18.2.2

≈4882

#### **Standards** Diameter 2 1/2 Inch ASTM

| Diameter           | 2.1/2 Inch                                                                                                                                                                                       | AS I IVI |
|--------------------|--------------------------------------------------------------------------------------------------------------------------------------------------------------------------------------------------|----------|
| Length             | 435 mm                                                                                                                                                                                           | BS       |
| Class              | Gr.B8 Cl.2 - Gr.8                                                                                                                                                                                | ASME     |
| Material           | Stainless steel                                                                                                                                                                                  |          |
| Material technical | ASTM A193 - ASTM<br>A194                                                                                                                                                                         |          |
| Thread direction   | Right                                                                                                                                                                                            |          |
| Thread             | 8 Unified National                                                                                                                                                                               |          |
| Threads per inch   | 8                                                                                                                                                                                                |          |
| Info               | Tolerances of the total length of the studbolts according to ASME B16.5 Table C-3L is the nominal length of the studbolt, measured from the first to the last full thread and thus excluding the |          |