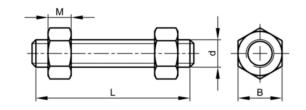

## **Technical Drawing**

| В      | 3.3125 |
|--------|--------|
| L (mm) | 435    |
| M      | 62.3   |

chamfered ends.