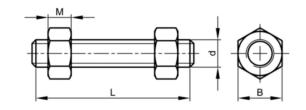

# Technical Drawing

### B 2.5625 L (mm) 495 M 40.5

**Technical Specification** 