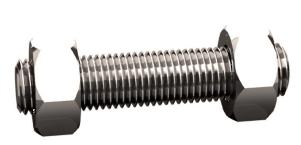

## Studbolt with 2 heavy hexagon nuts ASME B16.5/ B18.2.2 Stainless steel ASTM A193 - ASTM A194 Gr.B8 Cl.2 - Gr.8 1.5/8X425 (16.3/4)

| Article number | 22530.412.425 |
|----------------|---------------|
| Brand          | -             |
| UBB            | 500578563586  |
| UNSPSC         | 31161619      |
| EAN            | 8715494361453 |
| PKG. of 1      | Full Box Only |