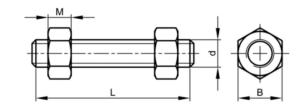

#### **Technical Drawing**

| В      | 2.5625 |
|--------|--------|
| L (mm) | 425    |
| M      | 40.5   |