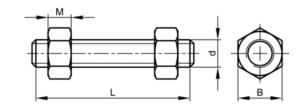

#### **Technical Drawing**

| В      | 1.8125 |
|--------|--------|
| L (mm) | 220    |
| M      | 28.2   |