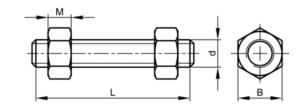

#### **Technical Drawing**

| В      | 1.8125 |
|--------|--------|
| L (mm) | 200    |
| M      | 28.2   |