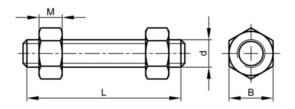

#### Standards

| Diameter                | 1.1/8 Inch                                                                                                                                                                                                                                     | BS               | ≈4882         |
|-------------------------|------------------------------------------------------------------------------------------------------------------------------------------------------------------------------------------------------------------------------------------------|------------------|---------------|
| Length                  | 190 mm                                                                                                                                                                                                                                         | ASTM             | A193/A194     |
| Class                   | Gr.B8 Cl.2 - Gr.8                                                                                                                                                                                                                              | ASME             | B16.5/B18.2.2 |
| Material                | Stainless steel                                                                                                                                                                                                                                |                  |               |
| Material technical      | ASTM A193 - ASTM<br>A194                                                                                                                                                                                                                       |                  |               |
| Thread direction        | Right                                                                                                                                                                                                                                          |                  |               |
| Thread                  | 8 Unified National                                                                                                                                                                                                                             |                  |               |
| Threads per inch        | 8                                                                                                                                                                                                                                              |                  |               |
| Info                    | Tolerances of the<br>total length of the<br>studbolts according<br>to ASME B16.5<br>Table C-3L is the<br>nominal length of the<br>studbolt, measured<br>from the first to the<br>last full thread and<br>thus excluding the<br>chamfered ends. |                  |               |
| Technical Specification |                                                                                                                                                                                                                                                | Technical Drawin | a             |

## Technical Specification

**Technical Drawing** 

| В      | 1.8125 |
|--------|--------|
| L (mm) | 190    |
| М      | 28.2   |