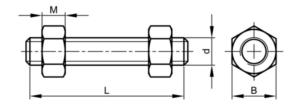

## **Technical Drawing**

| В      | 1.625 |
|--------|-------|
| L (mm) | 215   |