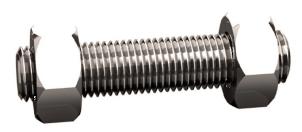

## Studbolt with 2 heavy hexagon nuts ASME B16.5/ B18.2.2 Steel ASTM A193 -ASTM A194 Plain Gr.B7M -Gr.2HM 1.1/4X500 (19.3/4)

| Article number | 22086.317.501 |
|----------------|---------------|
| Brand          | -             |
| UBB            | 500578809450  |
| UNSPSC         | 31161619      |
| EAN            | 8715494381031 |
| PKG. of 1      | Full Box Only |

## **Technical Parameters**

Standards

| Diameter                | 1.1/4 Inch                                                                                                                                                                                                                                     | ASTM                    | A193/A194     |
|-------------------------|------------------------------------------------------------------------------------------------------------------------------------------------------------------------------------------------------------------------------------------------|-------------------------|---------------|
| Length                  | 500 mm                                                                                                                                                                                                                                         | ASME                    | B16.5/B18.2.2 |
| Class                   | Gr.B7M - Gr.2HM                                                                                                                                                                                                                                | BS                      | ≈4882         |
| Material                | Steel                                                                                                                                                                                                                                          |                         |               |
| Material technical      | ASTM A193 - ASTM<br>A194                                                                                                                                                                                                                       |                         |               |
| Thread direction        | Right                                                                                                                                                                                                                                          |                         |               |
| Surface treatment       | Plain                                                                                                                                                                                                                                          |                         |               |
| Thread                  | 8 Unified National                                                                                                                                                                                                                             |                         |               |
| Threads per inch        | 8                                                                                                                                                                                                                                              |                         |               |
| Info                    | Tolerances of the<br>total length of the<br>studbolts according<br>to ASME B16.5<br>Table C-3L is the<br>nominal length of the<br>studbolt, measured<br>from the first to the<br>last full thread and<br>thus excluding the<br>chamfered ends. |                         |               |
| Technical Specification |                                                                                                                                                                                                                                                | <b>Technical Drawin</b> | g             |
| В                       | 2                                                                                                                                                                                                                                              |                         |               |