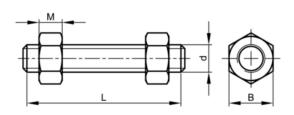

## **Technical Parameters**

Standards

| Diameter                | 1.1/4 Inch                                                                                                                                                                                                                                     | ASTM                    | A193/A194     |
|-------------------------|------------------------------------------------------------------------------------------------------------------------------------------------------------------------------------------------------------------------------------------------|-------------------------|---------------|
| Length                  | 500 mm                                                                                                                                                                                                                                         | ASME                    | B16.5/B18.2.2 |
| Class                   | Gr.B7M - Gr.2HM                                                                                                                                                                                                                                | BS                      | ≈4882         |
| Material                | Steel                                                                                                                                                                                                                                          |                         |               |
| Material technical      | ASTM A193 - ASTM<br>A194                                                                                                                                                                                                                       |                         |               |
| Thread direction        | Right                                                                                                                                                                                                                                          |                         |               |
| Surface treatment       | Plain                                                                                                                                                                                                                                          |                         |               |
| Thread                  | 8 Unified National                                                                                                                                                                                                                             |                         |               |
| Threads per inch        | 8                                                                                                                                                                                                                                              |                         |               |
| Info                    | Tolerances of the<br>total length of the<br>studbolts according<br>to ASME B16.5<br>Table C-3L is the<br>nominal length of the<br>studbolt, measured<br>from the first to the<br>last full thread and<br>thus excluding the<br>chamfered ends. |                         |               |
| Technical Specification |                                                                                                                                                                                                                                                | <b>Technical Drawin</b> | g             |
| В                       | 2                                                                                                                                                                                                                                              |                         |               |

| В      | 2   |
|--------|-----|
| L (mm) | 500 |