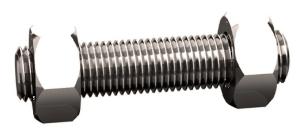

## Studbolt with 2 heavy hexagon nuts ASME B16.5/ B18.2.2 Steel ASTM A193 -ASTM A194 Plain Gr.B7M -Gr.2HM 1 Inch X250 (9.3/4)

| Article number | 22085.254.247 |
|----------------|---------------|
| Brand          | -             |
| UBB            | 500578786757  |
| UNSPSC         | 31161619      |
| EAN            | 8715494389549 |
| PKG. of 1      | Full Box Only |

#### **Technical Parameters**

**Standards** 

| Diameter           | 1 Inch                                                                                                                                                                                                                                         | ASTM | A193/A194     |
|--------------------|------------------------------------------------------------------------------------------------------------------------------------------------------------------------------------------------------------------------------------------------|------|---------------|
| Length             | 250 mm                                                                                                                                                                                                                                         | ASME | B16.5/B18.2.2 |
| Class              | Gr.B7M - Gr.2HM                                                                                                                                                                                                                                | BS   | ≈4882         |
| Material           | Steel                                                                                                                                                                                                                                          |      |               |
| Material technical | ASTM A193 - ASTM<br>A194                                                                                                                                                                                                                       |      |               |
| Thread direction   | Right                                                                                                                                                                                                                                          |      |               |
| Surface treatment  | Plain                                                                                                                                                                                                                                          |      |               |
| Thread             | Unified National<br>Coarse                                                                                                                                                                                                                     |      |               |
| Threads per inch   | 8                                                                                                                                                                                                                                              |      |               |
| Info               | Tolerances of the<br>total length of the<br>studbolts according<br>to ASME B16.5<br>Table C-3L is the<br>nominal length of the<br>studbolt, measured<br>from the first to the<br>last full thread and<br>thus excluding the<br>chamfered ends. |      |               |