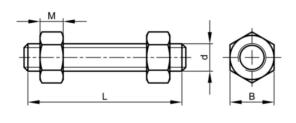

#### **Technical Drawing**

1.625

| L (mm) | 250 |
|--------|-----|
| Μ      | 25  |
|        | -   |