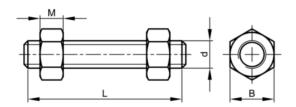

|      |
| Thread             | Unified National<br>Coarse                                                                                                                                                                       |      |
| Threads per inch   | 10                                                                                                                                                                                               |      |
| Info               | Tolerances of the total length of the studbolts according to ASME B16.5 Table C-3L is the nominal length of the studbolt, measured from the first to the last full thread and thus excluding the |      |

chamfered ends.

### **Technical Specification**

#### **Technical Drawing**

B 1.25

L (mm) 370 M 18.7