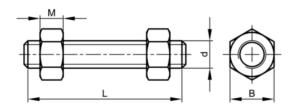

d National<br>Coarse                                                                                                                                                                       |      |               |
| Threads per inch   | 10                                                                                                                                                                                               |      |               |
| Info               | Tolerances of the total length of the studbolts according to ASME B16.5 Table C-3L is the nominal length of the studbolt, measured from the first to the last full thread and thus excluding the |      |               |

chamfered ends.

### **Technical Specification**

#### **Technical Drawing**

B 1.25

L (mm) 360 M 18.7