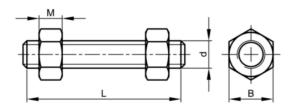

#### **Technical Drawing**

| В | 1.0625 |
|---|--------|
| ט | 1.0023 |

chamfered ends.

L (mm) 255 M 15.5