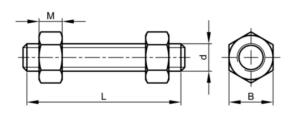

#### **Technical Drawing**

1.0625

| L (mm) | 245  |
|--------|------|
| Μ      | 15.5 |
|        |      |