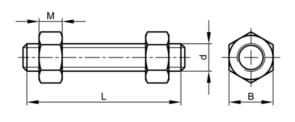

#### **Technical Drawing**

0.875

| L (mm) | 45   |
|--------|------|
| Μ      | 12.3 |
|        |      |