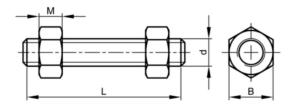

### **Technical Drawing**

| В | 0.875 |
|---|-------|
|   |       |

L (mm) 65 M 12.3