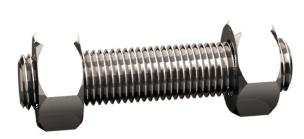

## Studbolt with 2 heavy hexagon nuts ASME B16.5/ B18.2.2 Steel ASTM A193 - ASTM A194 Plain Gr.B7 -Gr.2H 1/2X65 (2.1/2)

| Article number | 22080.127.063 |
|----------------|---------------|
| Brand          | -             |
| UBB            | 950353061829  |
| UNSPSC         | 31161619      |
| EAN            | 8715492616913 |
| PKG. of 1      | Full Box Only |