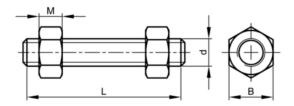

|      |
| Thread             | Unified National<br>Coarse                                                                                                                                                                       |      |
| Threads per inch   | 13                                                                                                                                                                                               |      |
| Info               | Tolerances of the total length of the studbolts according to ASME B16.5 Table C-3L is the nominal length of the studbolt, measured from the first to the last full thread and thus excluding the |      |

chamfered ends.

## **Technical Specification**

## **Technical Drawing**

B 0.875

L (mm) 55 M 12.3