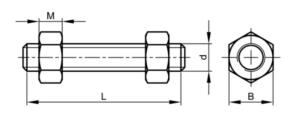

#### **Technical Drawing**

0.875

| L (mm) | 50    |
|--------|-------|
| М      | 12.3  |
|        | <br>- |