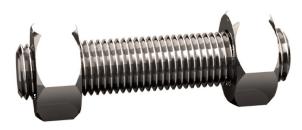

## Studbolt with 2 heavy hexagon nuts ASME B16.5/ B18.2.2 Steel ASTM A193 - ASTM A194 Plain Gr.B7 -Gr.2H 1/2X50 (2)

| Article number | 22080.127.050 |
|----------------|---------------|
| Brand          | -             |
| UBB            | 950353832724  |
| UNSPSC         | 31161619      |
| EAN            | 8715492616890 |
| PKG. of 1      | Full Box Only |