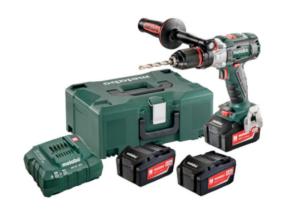

## Metabo Cordless Combi set BS 18 LT BL

| Article number | 1H996643      |
|----------------|---------------|
| Brand          | -             |
| UBB            | 500667039308  |
| UNSPSC         | 27112700      |
| EAN            | 4007430315243 |
| PKG. of 1      | Full Box Only |