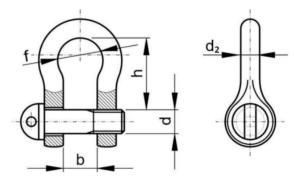

## **Technical Specification**

| b      | 56  |
|--------|-----|
| d2     | 28  |
| D (mm) | 28  |
| f      | 84  |
| h      | 112 |

### **Technical Drawing**