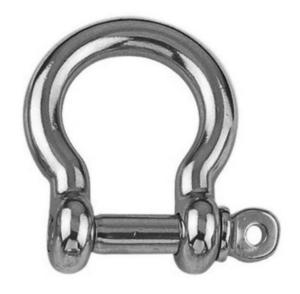

# Bow (anchor) shackle with screw collar pin Steel Zinc plated 28MM

| Article number | 16817.280.001 |
|----------------|---------------|
| Brand          | -             |
| UBB            | 950465006092  |
| UNSPSC         | 31162803      |
| EAN            | 8715492593580 |
| PKG. of 3      | Full Box Only |

#### **Technical Parameters**

| Diameter          | 28 mm                                                                                                                              |
|-------------------|------------------------------------------------------------------------------------------------------------------------------------|
| Material          | Steel                                                                                                                              |
| Surface treatment | Zinc plated                                                                                                                        |
| Info              | Depending<br>on availability<br>dimensions of these<br>bow shackles may<br>deviate. Not to be<br>used for lifting<br>applications. |