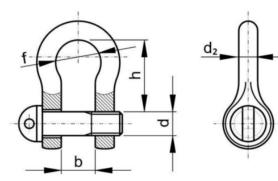

### **Technical Specification**

| b      | 44 |
|--------|----|
| d2     | 22 |
| D (mm) | 22 |
| f      | 66 |
| h      | 88 |

### **Technical Drawing**