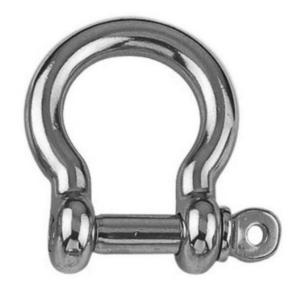

## Bow (anchor) shackle with screw collar pin Steel Zinc plated 22MM

| Article number | 16817.220.001 |
|----------------|---------------|
| Brand          | -             |
| UBB            | 950465001952  |
| UNSPSC         | 31162803      |
| EAN            | 8715492593566 |
| PKG. of 5      | Full Box Only |

# Diameter 22 mm Material Steel Surface treatment Zinc plated Info Depending on availability dimensions of these bow shackles may deviate. Not to be used for lifting

applications.