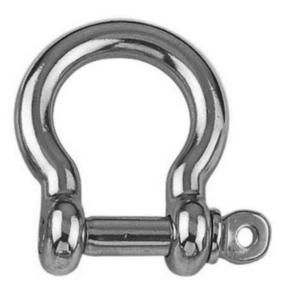

## Bow (anchor) shackle with screw collar pin Steel Zinc plated 19MM

| Article number | 16817.190.001 |
|----------------|---------------|
| Brand          | -             |
| UBB            | 950465001879  |
| UNSPSC         | 31162803      |
| EAN            | 8715492593559 |
| PKG. of 5      | Full Box Only |

### **Technical Parameters**

| Diameter          | 19 mm                                                                                                                             |
|-------------------|-----------------------------------------------------------------------------------------------------------------------------------|
| Material          | Steel                                                                                                                             |
| Surface treatment | Zinc plated                                                                                                                       |
| Info              | Depending<br>on availability<br>dimensions of these<br>bow shackles may<br>deviate.Not to be<br>used for lifting<br>applications. |