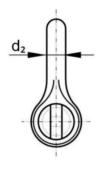

#### **Technical Specification**

| b      | 38 |  |
|--------|----|--|
| d2     | 19 |  |
| D (mm) | 19 |  |
| f      | 57 |  |
| h      | 76 |  |
|        |    |  |

#### **Technical Drawing**