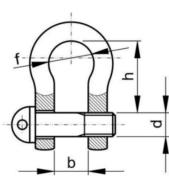

#### **Technical Specification**

| b      | 38 |  |
|--------|----|--|
| d2     | 19 |  |
| D (mm) | 19 |  |
| f      | 57 |  |
| h      | 76 |  |
|        |    |  |

#### **Technical Drawing**