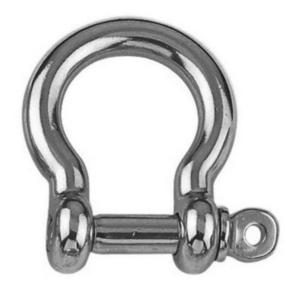

# Bow (anchor) shackle with screw collar pin Steel Zinc plated 6MM

| Article number | 16817.060.001 |
|----------------|---------------|
| Brand          | -             |
| UBB            | 950465001127  |
| UNSPSC         | 31162803      |
| EAN            | 8715492593481 |
| PKG. of 25     | Full Box Only |

#### **Technical Parameters**

| Diameter          | 6 mm                                                                                                                               |
|-------------------|------------------------------------------------------------------------------------------------------------------------------------|
| Material          | Steel                                                                                                                              |
| Surface treatment | Zinc plated                                                                                                                        |
| Info              | Depending<br>on availability<br>dimensions of these<br>bow shackles may<br>deviate. Not to be<br>used for lifting<br>applications. |