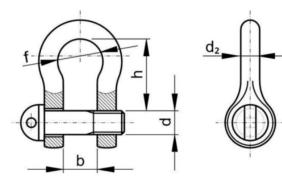

## **Technical Specification**

| b      | 12 |
|--------|----|
| d2     | 6  |
| D (mm) | 6  |
| f      | 18 |
| h      | 24 |

### **Technical Drawing**