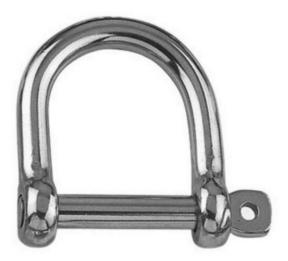

# D (chain) shackle Steel Zinc plated 28MM

| Article number | 16812.280.001 |
|----------------|---------------|
| Brand          | -             |
| UBB            | 500502114522  |
| UNSPSC         | 31162803      |
| EAN            | 8715494456845 |
| PKG. of 1      | Full Box Only |

#### **Technical Parameters**

| Diameter          | 28 mm                                                                                                                                   |
|-------------------|-----------------------------------------------------------------------------------------------------------------------------------------|
| Material          | Steel                                                                                                                                   |
| Surface treatment | Zinc plated                                                                                                                             |
| Info              | Depending<br>on availability<br>dimensions of these<br>D (chain) shackles<br>may deviate.Not to<br>be used for lifting<br>applications. |