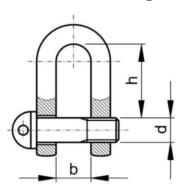

### **Technical Specification**

| b      | 57  |
|--------|-----|
| d2     | 28  |
| D (mm) | 28  |
| h      | 115 |

### **Technical Drawing**