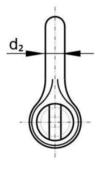

### **Technical Specification**

| b      | 57  |
|--------|-----|
| d2     | 28  |
| D (mm) | 28  |
| h      | 115 |

### **Technical Drawing**