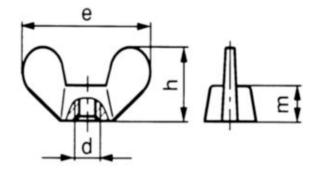

UBB            | 950355164837  |
| UNSPSC         | 31161717      |
| EAN            | 8715492590527 |
| PKG. of 250    | Full Box Only |

#### **Technical Parameters**

#### Diameter 1/8 Inch **Driving features** Wing Cast iron Material

Thread direction Right

Thread **British Standard** Whitworth

Threads per inch 40

Info Whitworth thread

(BSW/BSF) is not internationally recommended. It is advised to use metric (M/MF/ MEF) or unified (UNC/UNF) threads instead.Depending on availability the dimensions may deviate. The 1/8 inch wing nuts are of the edged wing (American) type.

### **Standards**

| BS  | 856   |
|-----|-------|
| NEN | ≈2324 |
| DIN | 313   |

#### **Technical Specification**

#### **Technical Drawing**

| е | 17.6 |
|---|------|
| h | 8.6  |
| m | 2.9  |

# **FABORY**