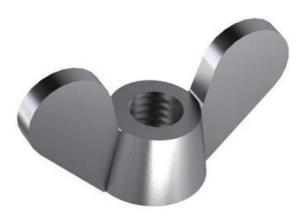

## Wing nut with rounded wings BSW DIN 313 Cast iron 1/8

| Article number | 16280.031.001 |
|----------------|---------------|
| Brand          | -             |
| UBB            | 950355164837  |
| UNSPSC         | 31161717      |
| EAN            | 8715492590527 |
| PKG. of 250    | Full Box Only |

#### Diameter 1/8 Inch **Driving features** Wing Cast iron Material

Thread direction Right

Thread **British Standard** Whitworth

Threads per inch 40

Info Whitworth thread

(BSW/BSF) is not internationally recommended. It is advised to use metric (M/MF/ MEF) or unified (UNC/UNF) threads instead.Depending on availability the dimensions may deviate. The 1/8 inch wing nuts are of the edged wing (American) type.