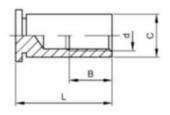

### **Technical Specification**

edge

| B (min.)            | 5    |
|---------------------|------|
| С                   | 4.18 |
| d-D                 | M3   |
| Hole size           | 4.2  |
| L (mm)              | 12   |
| Min. distance sheet | 6    |

### **Technical Drawing**

Min. recommended 1 sheet thickness 4.8