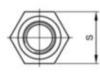

### **Technical Specification**

edge

| B (min.)            | 5    |
|---------------------|------|
| С                   | 4.18 |
| d-D                 | M3   |
| Hole size           | 4.2  |
| L (mm)              | 12   |
| Min. distance sheet | 6    |