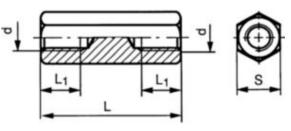

## **Technical Specification**

| d-D    | M3  |
|--------|-----|
| L (mm) | 5   |
| L1     | 5   |
| Р      | 0.5 |
| S      | 5.5 |

### **Technical Drawing**