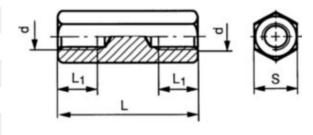

## **Technical Specification**

| d-D    | M2.5 |
|--------|------|
| L (mm) | 15   |
| L1     | 7    |
| Р      | 0.45 |
| S      | 5    |

## **Technical Drawing**