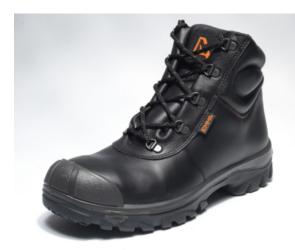

## Emma Safety shoes High 730848 D 44 S3

| Article number | 0S926324      |
|----------------|---------------|
| Brand          | -             |
| UBB            | 500512810580  |
| UNSPSC         | 46181605      |
| EAN            | 8715316044915 |
| PKG. of 1      | Full Box Only |

## **Technical Parameters**

| Colour                                                                                                                                | Black                 |
|---------------------------------------------------------------------------------------------------------------------------------------|-----------------------|
| Model                                                                                                                                 | Ankle high            |
| Туре                                                                                                                                  | Shoe                  |
| Type of closure                                                                                                                       | Laces                 |
| Shoe size                                                                                                                             | 44                    |
| Anti-bacterial model                                                                                                                  | Yes                   |
| Material of upper<br>part                                                                                                             | Leather               |
| With reinforced ankle                                                                                                                 | Yes                   |
| Material safety toe                                                                                                                   | Steel                 |
|                                                                                                                                       |                       |
| Material lining                                                                                                                       | Other                 |
| Material lining<br>Material midsole                                                                                                   | Other<br>Plastic      |
| J                                                                                                                                     | - · ·                 |
| Material midsole<br>Fuel - and oil                                                                                                    | Plastic               |
| Material midsole<br>Fuel - and oil<br>resistant (FO)<br>Hydrocarbons                                                                  | Plastic<br>Yes        |
| Material midsole<br>Fuel - and oil<br>resistant (FO)<br>Hydrocarbons<br>resistant sole (ORO)<br>Safety category<br>footwear according | Plastic<br>Yes<br>Yes |