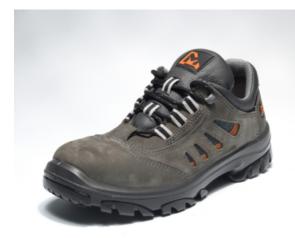

## Emma Safety shoes Low 721566 XD 43 S3

| Article number | 0G804722      |
|----------------|---------------|
| Brand          | -             |
| UBB            | 500512838649  |
| UNSPSC         | 46181605      |
| EAN            | 8715316073878 |
| PKG. of 1      | Full Box Only |

## **Technical Parameters**

| Colour                                                     | Grey    |
|------------------------------------------------------------|---------|
| Model                                                      | Low     |
| Туре                                                       | Shoe    |
| Type of closure                                            | Laces   |
| Shoe size                                                  | 43      |
| Anti-bacterial model                                       | Yes     |
| Material of upper<br>part                                  | Other   |
| Material safety toe                                        | Steel   |
| Material lining                                            | Other   |
| Material midsole                                           | Plastic |
| Fuel - and oil<br>resistant (FO)                           | Yes     |
| Safety category<br>footwear according<br>to ISO 20345:2011 | s3      |
| Antistatic                                                 | Yes     |
| Non slip                                                   | Yes     |
| Model                                                      | Low     |