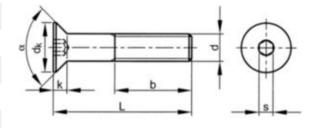

### **Technical Specification**

| b (min.)           | 18   |
|--------------------|------|
| d-D                | M3   |
| dk (max.)          | 5.81 |
| Full thread if L ≤ | 25   |
| k (max.)           | 1.86 |
| L (mm)             | 22   |
| P                  | 0.5  |
| S                  | 2    |
| α                  | 90   |

## **Technical Drawing**