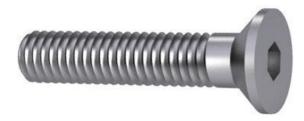

# **Hexagon socket** countersunk head screw ISO 10642 Steel Plain 08.8 M3X22

| Article number | 07465.030.022 |
|----------------|---------------|
| Brand          | -             |
| UBB            | 500649271920  |
| UNSPSC         | 31161518      |
| EAN            | 8717077197022 |
| PKG. of 500    | Full Box Only |

| Technical Parame  | eters                                                                                                                                                                                                                                                                                                        | Standards |       |
|-------------------|--------------------------------------------------------------------------------------------------------------------------------------------------------------------------------------------------------------------------------------------------------------------------------------------------------------|-----------|-------|
| Diameter          | M3                                                                                                                                                                                                                                                                                                           | DIN       | ≈7991 |
| Length            | 22 mm                                                                                                                                                                                                                                                                                                        | ISO       | 10642 |
| Class             | 08.8                                                                                                                                                                                                                                                                                                         |           |       |
| Driving features  | Hexagon socket                                                                                                                                                                                                                                                                                               |           |       |
| Head shape        | Countersunk head                                                                                                                                                                                                                                                                                             |           |       |
| Material          | Steel                                                                                                                                                                                                                                                                                                        |           |       |
| Thread direction  | Right                                                                                                                                                                                                                                                                                                        |           |       |
| Surface treatment | Plain                                                                                                                                                                                                                                                                                                        |           |       |
| Thread            | Metric thread                                                                                                                                                                                                                                                                                                |           |       |
| Info              | All thread lengths are guide values only and may deviate. Due to the unfavourable head geometry these fasteners have reduced loadability. Steel fasteners with reduced loadability are marked with a '0' preceding the property class mark, e.g. '010.9'. Stainless steel fasteners with reduced loadability |           |       |