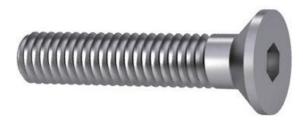

# **Hexagon socket** countersunk head screw ISO 10642 Steel Plain 08.8 M3X10

| Article number | 07465.030.010 |
|----------------|---------------|
| Brand          | -             |
| UBB            | 500649271433  |
| UNSPSC         | 31161518      |
| EAN            | 8717077196971 |
| PKG. of 100    | Full Box Only |

| Technical Parame  | eters                                                                                                                                                                                                                                                                                                        | Standards |       |
|-------------------|--------------------------------------------------------------------------------------------------------------------------------------------------------------------------------------------------------------------------------------------------------------------------------------------------------------|-----------|-------|
| Diameter          | M3                                                                                                                                                                                                                                                                                                           | DIN       | ≈7991 |
| Length            | 10 mm                                                                                                                                                                                                                                                                                                        | ISO       | 10642 |
| Class             | 08.8                                                                                                                                                                                                                                                                                                         |           |       |
| Driving features  | Hexagon socket                                                                                                                                                                                                                                                                                               |           |       |
| Head shape        | Countersunk head                                                                                                                                                                                                                                                                                             |           |       |
| Material          | Steel                                                                                                                                                                                                                                                                                                        |           |       |
| Thread direction  | Right                                                                                                                                                                                                                                                                                                        |           |       |
| Surface treatment | Plain                                                                                                                                                                                                                                                                                                        |           |       |
| Thread            | Metric thread                                                                                                                                                                                                                                                                                                |           |       |
| Info              | All thread lengths are guide values only and may deviate. Due to the unfavourable head geometry these fasteners have reduced loadability. Steel fasteners with reduced loadability are marked with a '0' preceding the property class mark, e.g. '010.9'. Stainless steel fasteners with reduced loadability |           |       |