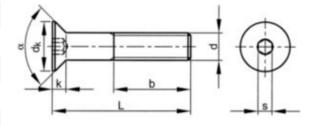

### **Technical Specification**

| b (min.)           | 18   |
|--------------------|------|
| d-D                | M3   |
| dk (max.)          | 5.81 |
| Full thread if L ≤ | 25   |
| k (max.)           | 1.86 |
| L (mm)             | 10   |
| P                  | 0.5  |
| S                  | 2    |
| α                  | 90   |

## **Technical Drawing**